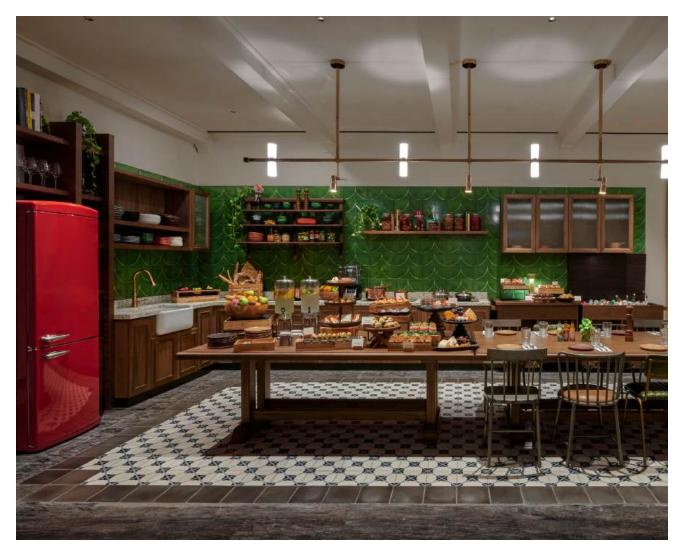

### meeting package.

#### always included.

- \_ welcome coffee & tea
- TV and HDMI cable
- one unit white board/flip chart with markers
- \_ note pad, pencil and mineral water
- public share wireless internet access
- dedicated floor attendant