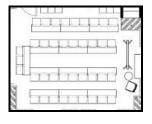

### berlin.

#### overview

In Berlin, the vibe is electric with events and activities popping off all the time—and our space is no different! Let the good times roll as you brainstorm, create, and enjoy every moment together!

#### facts

size \_ 55 m<sup>2</sup>

room capacity [max. capacity]

- theatre 30 people classroom 24 people
- u-shape 18 people
- \_ boardroom 16 people

#### floor plan