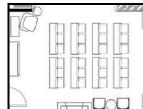

### hamburg.

#### overview

This awesome space is all about sparking creativity and embracing unconventional ideas.

#### facts

size \_ 58 m<sup>2</sup>

room capacity [max. capacity]

- \_ theatre 25 people
- \_ classroom 24 people
- \_ u-shape 21 people
- \_ boardroom 18 people

#### floor plan