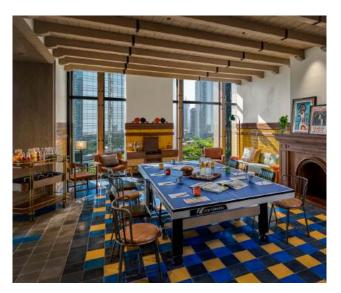

### copenhagen.

#### overview

Inspired by the vibe of 25hours Hotel Paper Island in the heart of Copenhagen, this space is your canvas! Transform it to fit your vision and let the creativity flow in this urban oasis!

#### facts

size 38 m<sup>2</sup>

room capacity [max. capacity]

- theatre 20 peopleclassroom 18 people
- u-shape 15 people
- \_ boardroom 16 people