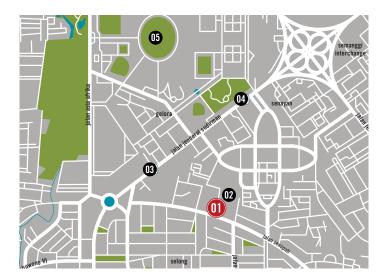

### directions.

01 – 25hours hotel jakarta the oddbird

02 - ASHTA mall

03 – Senayan Mastercard MRT station

04 – Istora Mandiri MRT station

05 – Gelora Bung Karno

Located in the bustling heart of Sudirman Central Business District (SCBD) at District 8, 25hours Hotel The Oddbird rises 38 stories above the city skyline. Featuring 210 stylish rooms and 135 serviced apartments, the hotel sits directly above ASHTA Mall, placing you at the epicenter of Jakarta's most vibrant business and lifestyle scene.

Easily accessible, we're just a 45-minute drive from Soekarno-Hatta International Airport and a quick 15-minute walk from the Istora Mandiri or Senayan Mastercard MRT stations.

Discover the perfect setting for meetings, events, and creative gatherings in the city's most dynamic district.