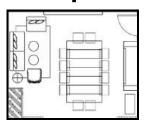

### copenhagen.

#### overview

Inspired by the vibe of 25hours Hotel Paper Island in the heart of Copenhagen, this space is your canvas! Transform it to fit your vision and let the creativity flow in this urban oasis!

#### facts

size 38 m<sup>2</sup>

room capacity [max. capacity]

- theatre 20 peopleclassroom 18 people
- u-shape 15 people
- \_ boardroom 16 people

#### floor plan