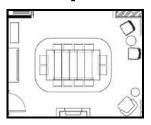

### copenhagen.

#### overview

Inspired by the vibe of 25hours Hotel Paper Island in the heart of Copenhagen, this space is your canvas! Transform it to fit your vision and let the creativity flow in this urban oasis!

#### facts

size 38 m<sup>2</sup>

room capacity [max. capacity]

- theatre 20 peopleclassroom 18 people
- u-shape 15 people
- \_ boardroom 16 people

#### floor plan