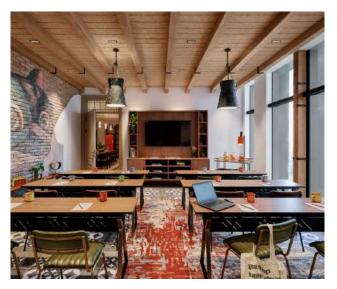

### copenhagen.

#### overview

Inspired by the vibe of 25hours Hotel Paper Island in the heart of Copenhagen, this space is your canvas! Transform it to fit your vision and let the creativity flow in this urban oasis!

#### facts

size 38 m<sup>2</sup>

room capacity [max. capacity]

- theatre 20 peopleclassroom 18 people
- u-shape 15 people
- \_ boardroom 16 people