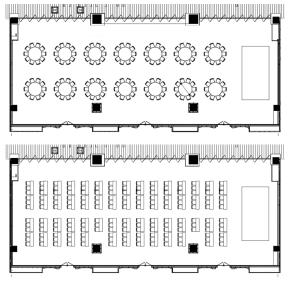

#### facts

size \_ 500 m<sup>2</sup>

room capacity

- \_ theatre 250 people [max. capacity] \_ classroom 174 people \_ double u-shape 175 people
  - \_ round table 140 people

#### floor plan