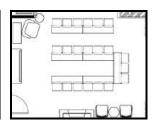

### new york.

#### overview

Known for ultimate playground for a funky lifestyle, we chose New York for this space identity. Here, the spirit of innovation is alive and kicking. Let's gather around the board table up to 10 peeps and dive into discussions that spark creativity and fresh ideas. Get ready to unleash your inner visionary in style!

#### facts

size \_ 33 m<sup>2</sup>

room capacity [max. capacity]

\_ boardroom 16 people

#### floor plan