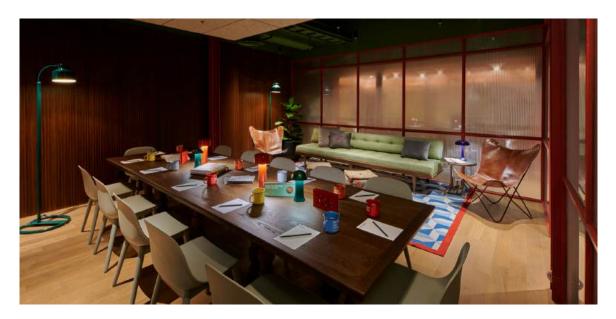

### copenhagen.

#### overview

Inspired by the vibe of 25hours Hotel Paper Island in the heart of Copenhagen, this space is your canvas! Transform it to fit your vision and let the creativity flow in this urban oasis!

#### facts

size 38 m<sup>2</sup>

room capacity [max. capacity]

- theatre 20 peopleclassroom 18 people
- u-shape 15 people
- \_ boardroom 16 people