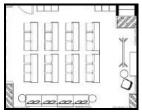

### copenhagen.

#### overview

Inspired by the vibe of 25hours Hotel Paper Island in the heart of Copenhagen, this space is your canvas! Transform it to fit your vision and let the creativity flow in this urban oasis!

#### facts

size 38 m<sup>2</sup>

room capacity [max. capacity]

- theatre 20 peopleclassroom 18 people
- u-shape 15 people
- \_ boardroom 16 people

#### floor plan