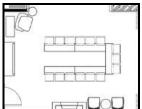

### copenhagen.

#### overview

Inspired by the vibe of 25hours Hotel Paper Island in the heart of Copenhagen, this space is your canvas! Transform it to fit your vision and let the creativity flow in this urban oasis!

#### facts

size 38 m<sup>2</sup>

room capacity [max. capacity]

- theatre 20 peopleclassroom 18 people
- u-shape 15 people
- \_ boardroom 16 people

#### floor plan