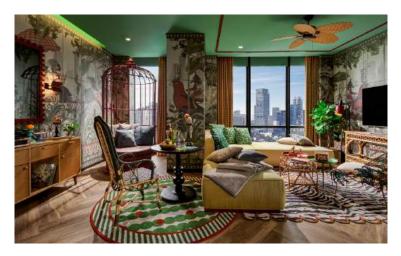

### the rooms & suites.

Nestled in the centre of Sudirman Central Business District (SCBD) in District 8, 25hours The Oddbird Jakarta is standing tall with 38 storeys with 210 rooms and 135 serviced apartments rising above ASHTA Mall in Senopati Area, the hottest business and lifestyle district in the city.

#### gigantic garden

size\_80 m<sup>2</sup>

Go Big, Bigger, or Gigantic in your own Gigantic nest with a lush garden twist. With separate living and sleeping areas, this room features a perfect escape right in the city center.