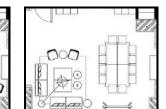

### zurich.

#### overview

Bored of those office cubicals? Here at Zurich, we'll spark your creativity! The vibe's set up so you can vibe and meet in total comfort.

#### facts

room capacity [max. capacity] size \_ 27 m<sup>2</sup>

\_ boardroom 12 people

### paris.

#### overview

A sleek workspace ready to amp up your energy for any meet-up, whether you're keeping it formal or just vibing through a brainstorming sesh!

#### facts

size  $\_$  20  $m^2$ 

room capacity [max. capacity]

 $\_$  boardroom 10 people