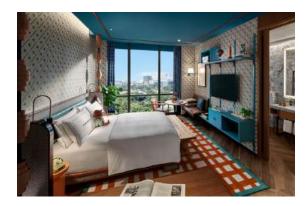

### the rooms & suites.

Nestled in the centre of Sudirman Central Business District (SCBD) in District 8, 25hours The Oddbird Jakarta is standing tall with 38 storeys with 210 rooms and 135 serviced apartments rising above ASHTA Mall in Senopati Area, the hottest business and lifestyle district in the city.

#### gigantic garden

size\_80 m<sup>2</sup>

Go Big, Bigger, or Gigantic in your own Gigantic nest with a lush garden twist. With separate living and sleeping areas, this room features a perfect escape right in the city center.

#### extra large urban

size 70 m<sup>2</sup>

Welcome to your stylish retro nest amidst the metropolitan madness, where you can feast on eclectic mid-century inspired pieces, retro colours, and stunning skyscaper views.

large urban

size\_45 m<sup>2</sup> medium plus garden

size 38 m<sup>2</sup>