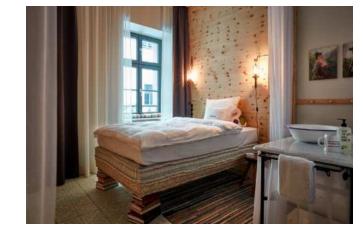

#### small

- \_ 18sqm
- single bed (120 cm)
- air conditioning
- \_ free high-speed wifi