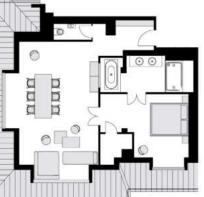

### swan suite

#### overview

At 46 sqm in size, the swan suite is ideal for special occasions and small meetings, as it provides plenty of space and that little bit of luxury. The name says it all, as majestic swans are depicted in various features of the design. The living area, which features a combined living and sleeping area, has a 4-person table and provides for lively exchanges. For a quick pick-me-up throughout the day, you will find the Nespresso coffee maker, which is available to guests free of charge, as well as high-speed WiFi.

### facts

| size   | room capacity<br>[max. capacity]                       | equipment                                                                  |
|--------|--------------------------------------------------------|----------------------------------------------------------------------------|
| _ 46qm | meetings, group work,<br>photoshoots etc<br>[4 people] | living area with nespresso<br>coffee maker<br>daylight<br>air conditioning |