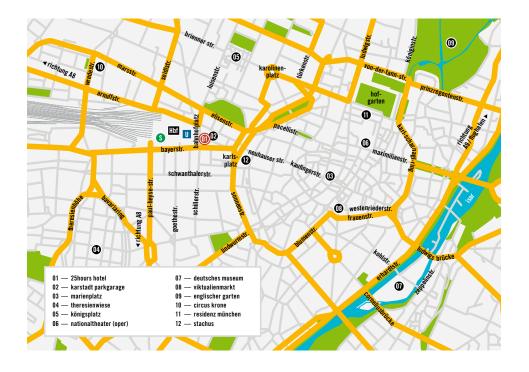

# how to find us

### arriving on public transport

#### From Munich Airport:

The S-Bahn commuter rail lines S1 and S8 go to Munich Central Station. Get off at Munich Central Station and leave the building toward the city centre. The hotel is located opposite the exit at Bahnhofplatz 1.

### arriving by car

#### Travelling from the north:

Follow the A9 toward Munich/Stuttgart / Lindau. Exit the motorway at the Junction 76 Munich and head toward Schwabing /Innenstadt. Follow the signs toward Innenstadt/Hauptbahnhof.

#### Travelling from the south:

Follow the A95 toward Munich /Augsburg /Oberammergau. Continue onto the B2R. Stay left and continue onto the B2 toward Stuttgart/Zentrum/A8. Then follow the signs toward Innenstadt/Hauptbahnhof.

The hotel is located opposite Munich Central Station at Bahnhofplatz 1.

We recommend using one of the car parks in the area.