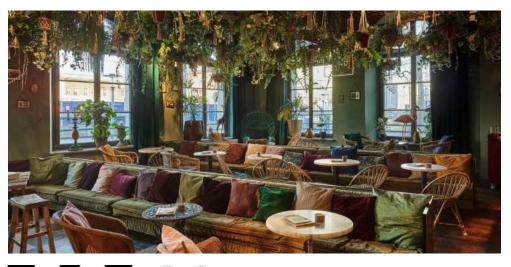

# The Boilerman Bar

The Boilerman Bar

#### overview

Our Boilerman Bar is ideal for informal meetings or events. The cosy atmosphere makes it an inviting place to linger and relax. If you fancy a bite to eat, you can enjoy our meze buffet from the NENI Restaurant.

#### The Boilerman Bar and library together

The Boilerman Bar and our Library can also be booked jointly for private functions. The venue is ideal for laid-back corporate events or private celebrations. A meze buffet from the NENI restaurant is available for the perfect breaktime snack

#### facts

| size   | room capacity<br>[max. capacity]                                                 | equipment                                            |
|--------|----------------------------------------------------------------------------------|------------------------------------------------------|
| 135sqm | get-together, brainstorming,<br>party, business event<br>[85 people]             | conference technology on<br>request and availability |
|        | <pre>_ exclusive rental with library on request [max. capacity 120 people]</pre> |                                                      |

minimum spend incl. room rental from eur 6.000 per evening