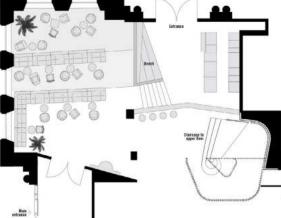

# aperitivo bar

#### overview

Our aperitivo bar recalls the splendours of the botanical gardens and the Royal Greenhouses. Sat on our comfy sofa stairs between exotic plants, you will experience real wanderlust at NENI Food. The aperitivo bar is the best place for get-togethers or relaxed dining events. Typically NENI, the food is served Balagan style (meaning positive chaos). The area is available for private functions from 7pm daily.

#### facts

| size     | room capacity<br>[max. capacity]              | equipment                        |
|----------|-----------------------------------------------|----------------------------------|
| _ 102spm | get together,<br>brainstorming<br>[30 people] | _ daylight<br>_ air conditioning |

aperitivo bar

from eur 2.500 per evening