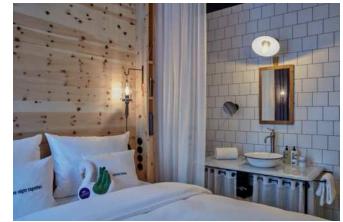

#### small

- \_ 18sqm
- single bed (120 cm)
- air conditioning
- \_ free high-speed wifi

#### medium

\_ 18sqm

kreafunk bluetooth speaker

canvasco bag

- queen size bed (160 cm)
- air conditioning \_
- \_ free high-speed wifi

#### large

\_ 20-24sqm

kreafunk bluetooth speaker

\_ canvasco bag

- \_ king size bed (180 cm), queen size bed (160 cm) or twin beds (2 x 90cm)
- bathroom with rain shower

(12)

- \_ kreafunk bluetooth speaker
- \_ canvasco bag