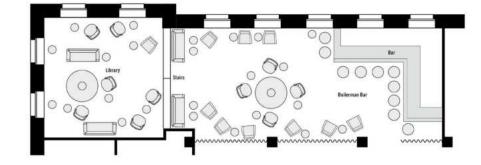

#### The Boilerman Bar and library together

The Boilerman Bar and our Library can also be booked jointly for private functions. The venue is ideal for laid-back corporate events or private celebrations. A meze buffet from the NENI restaurant is available for the perfect breaktime snack

#### facts

| size   | room capacity<br>[max. capacity]                                                 | equipment                                            |
|--------|----------------------------------------------------------------------------------|------------------------------------------------------|
| 135sqm | get-together, brainstorming,<br>party, business event<br>[85 people]             | conference technology on<br>request and availability |
|        | <pre>_ exclusive rental with library on request [max. capacity 120 people]</pre> |                                                      |

#### The Boilerman Bar and library together

Our Boilerman Bar and the library can also be booked jointly for private functions. The venue is ideal for laid-back corporate events or private celebrations. A meze buffet from the NENI restaurant is available for the perfect breaktime snack.

#### facts

| size    | room capacity<br>[max. capacity]                    | equipment                                         |
|---------|-----------------------------------------------------|---------------------------------------------------|
| _ 35sqm | get-together, brainstorming [35 people]             | conference technology on request and availability |
|         | _ exclusive rental with<br>Boilerman Bar on request |                                                   |