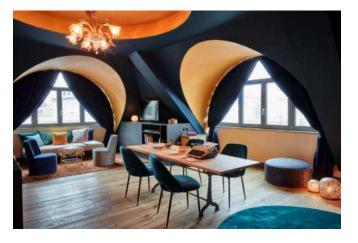

# peacock suite

The generously appointed, 73 sqm peacock suite is a haven of wellbeing. With a separate living area and bedroom, as well as an en-suite bathroom, this room is the perfect place for meetings. The cosy living area is furnished with a table for six and a sofa corner. The Nespresso coffee maker and the samova tea station will keep you feeling energised. An incomparable view of Munich's vibrant city centre through to the distant mountains perfectly rounds off the features of the peacock suite.

peacock suite

#### facts

| size   | room capacity<br>[max. capacity]                       | equipment                                                                                                                      |
|--------|--------------------------------------------------------|--------------------------------------------------------------------------------------------------------------------------------|
| _ 73qm | meetings, group work,<br>photoshoots etc<br>[6 people] | daylight<br>separate bedroom<br>living area with nespresso<br>coffee maker<br>en-suite bathroom (separate)<br>air conditioning |

from eur 600 for a half day (up to 4 hours) from eur 950 for a full day