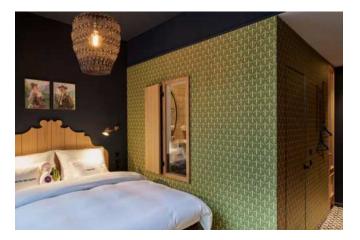

#### large

\_ 20-24sqm

kreafunk bluetooth speaker

\_ canvasco bag

- \_ king size bed (180 cm), queen size bed (160 cm) or twin beds (2 x 90cm)
- bathroom with rain shower

(12)

- \_ kreafunk bluetooth speaker
- \_ canvasco bag

- air conditioning
- \_ free high-speed wifi