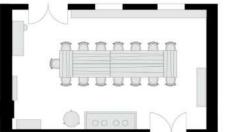

### muschelkammer

#### overview

The Muschelkammer function room is the name of the meeting room which exudes Bavarian charm in the style of a cosy alpine hut. Here you can admire some of the shell-type details that are typically found in the great 'Muschelsaal' halls of Bavarian castles and in the Augustiner Brewery. The highlight: the room contains a copper vat into which ice falls frequently, keeping the beer it holds at the perfect drinking temperature of  $7^{\circ}$ C. If you prefer, we can of course replace the beer with soft drinks and alcohol-free beer.

#### facts

| size                                        | room capacity<br>[max. capacity]                  | equipment                        |
|---------------------------------------------|---------------------------------------------------|----------------------------------|
| _ 40qm<br>_ 8,3 x 4,5 x 2,5m<br>(l x b x h) | _ block [12 people]<br>_ seating rows [20 people] | _ daylight<br>_ air conditioning |

block [12 people]

seating rows [20 people]

room rental

from eur 500 for a half day (up to 4 hours) from eur 750 for a full day