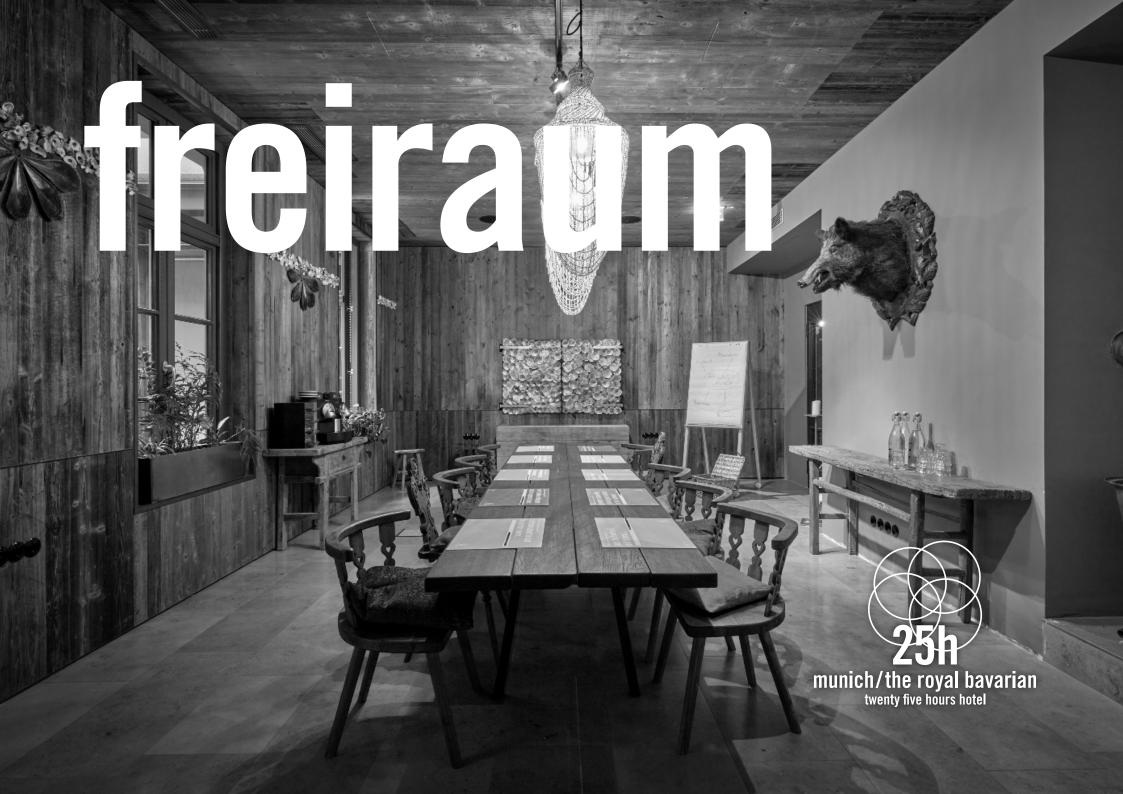

### muschelkammer

#### overview

The Muschelkammer function room is the name of the meeting room which exudes Bavarian charm in the style of a cosy alpine hut. Here you can admire some of the shell-type details that are typically found in the great 'Muschelsaal' halls of Bavarian castles and in the Augustiner Brewery. The highlight: the room contains a copper vat into which ice falls frequently, keeping the beer it holds at the perfect drinking temperature of  $7^{\circ}$ C. If you prefer, we can of course replace the beer with soft drinks and alcohol-free beer.

#### facts

| size                                        | room capacity<br>[max. capacity]                  | equipment                        |
|---------------------------------------------|---------------------------------------------------|----------------------------------|
| _ 40qm<br>_ 8,3 x 4,5 x 2,5m<br>(l x b x h) | _ block [12 people]<br>_ seating rows [20 people] | _ daylight<br>_ air conditioning |

block [12 people]

seating rows [20 people]

room rental

from eur 500 for a half day (up to 4 hours) from eur 750 for a full day