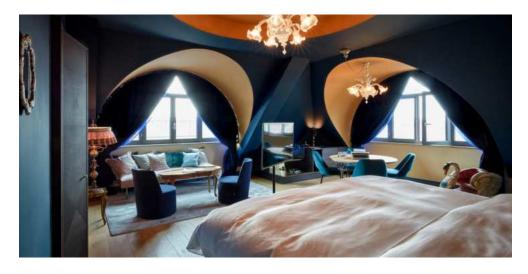

# peacock suite

The generously appointed, 73 sqm peacock suite is a haven of wellbeing. With a separate living area and bedroom, as well as an en-suite bathroom, this room is the perfect place for meetings. The cosy living area is furnished with a table for six and a sofa corner. The Nespresso coffee maker and the samova tea station will keep you feeling energised. An incomparable view of Munich's vibrant city centre through to the distant mountains perfectly rounds off the features of the peacock suite.

peacock suite

#### facts

| size   | room capacity<br>[max. capacity]                       | equipment                                                                                                                      |
|--------|--------------------------------------------------------|--------------------------------------------------------------------------------------------------------------------------------|
| _ 73qm | meetings, group work,<br>photoshoots etc<br>[6 people] | daylight<br>separate bedroom<br>living area with nespresso<br>coffee maker<br>en-suite bathroom (separate)<br>air conditioning |

from eur 600 for a half day (up to 4 hours) from eur 950 for a full day