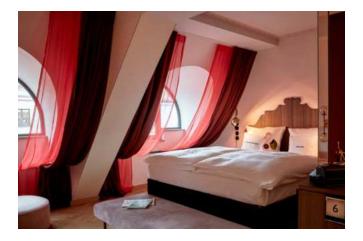

### swan suite

#### overview

At 46 sqm in size, the swan suite is ideal for special occasions and small meetings, as it provides plenty of space and that little bit of luxury. The name says it all, as majestic swans are depicted in various features of the design. The living area, which features a combined living and sleeping area, has a 4-person table and provides for lively exchanges. For a quick pick-me-up throughout the day, you will find the Nespresso coffee maker, which is available to guests free of charge, as well as high-speed WiFi.

### facts

| size   | room capacity<br>[max. capacity]                       | equipment                                                                  |
|--------|--------------------------------------------------------|----------------------------------------------------------------------------|
| _ 46qm | meetings, group work,<br>photoshoots etc<br>[4 people] | living area with nespresso<br>coffee maker<br>daylight<br>air conditioning |