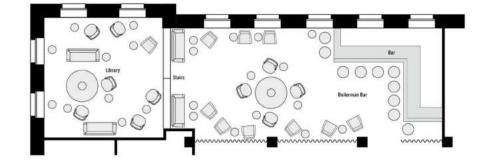

### muschelkammer

#### overview

The Muschelkammer function room is the name of the meeting room which exudes Bavarian charm in the style of a cosy alpine hut. Here you can admire some of the shell-type details that are typically found in the great 'Muschelsaal' halls of Bavarian castles and in the Augustiner Brewery. The highlight: the room contains a copper vat into which ice falls frequently, keeping the beer it holds at the perfect drinking temperature of  $7^{\circ}$ C. If you prefer, we can of course replace the beer with soft drinks and alcohol-free beer.

#### facts

| size                                        | room capacity<br>[max. capacity]                  | equipment                        |
|---------------------------------------------|---------------------------------------------------|----------------------------------|
| _ 40qm<br>_ 8,3 x 4,5 x 2,5m<br>(l x b x h) | _ block [12 people]<br>_ seating rows [20 people] | _ daylight<br>_ air conditioning |

block [12 people]

seating rows [20 people]

room rental

from eur 500 for a half day (up to 4 hours) from eur 750 for a full day