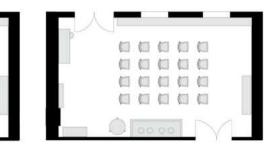

# The Boilerman Bar

The Boilerman Bar

#### overview

Our Boilerman Bar is ideal for informal meetings or events. The cosy atmosphere makes it an inviting place to linger and relax. If you fancy a bite to eat, you can enjoy our meze buffet from the NENI Restaurant.

#### The Boilerman Bar and library together

The Boilerman Bar and our Library can also be booked jointly for private functions. The venue is ideal for laid-back corporate events or private celebrations. A meze buffet from the NENI restaurant is available for the perfect breaktime snack

#### facts

| size   | room capacity<br>[max. capacity]                                                 | equipment                                            |
|--------|----------------------------------------------------------------------------------|------------------------------------------------------|
| 135sqm | get-together, brainstorming,<br>party, business event<br>[85 people]             | conference technology on<br>request and availability |
|        | <pre>_ exclusive rental with library on request [max. capacity 120 people]</pre> |                                                      |

minimum spend incl. room rental from eur 6.000 per evening