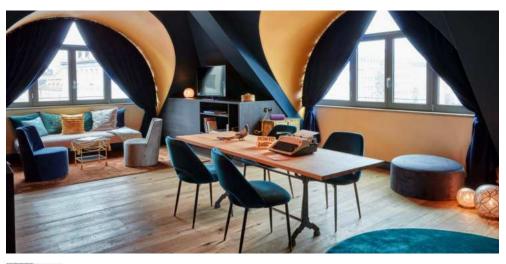

# peacock suite

The generously appointed, 73 sqm peacock suite is a haven of wellbeing. With a separate living area and bedroom, as well as an en-suite bathroom, this room is the perfect place for meetings. The cosy living area is furnished with a table for six and a sofa corner. The Nespresso coffee maker and the samova tea station will keep you feeling energised. An incomparable view of Munich's vibrant city centre through to the distant mountains perfectly rounds off the features of the peacock suite.

#### facts

| size   | room capacity<br>[max. capacity]                       | equipment                                                                                                                      |
|--------|--------------------------------------------------------|--------------------------------------------------------------------------------------------------------------------------------|
| _ 73qm | meetings, group work,<br>photoshoots etc<br>[6 people] | daylight<br>separate bedroom<br>living area with nespresso<br>coffee maker<br>en-suite bathroom (separate)<br>air conditioning |

from eur 600 for a half day (up to 4 hours) from eur 950 for a full day