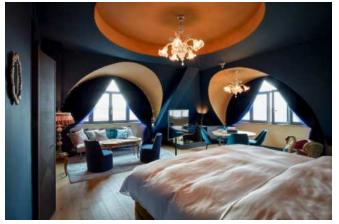

# peacock suite

The generously appointed, 73 sqm peacock suite is a haven of wellbeing. With a separate living area and bedroom, as well as an en-suite bathroom, this room is the perfect place for meetings. The cosy living area is furnished with a table for six and a sofa corner. The Nespresso coffee maker and the samova tea station will keep you feeling energised. An incomparable view of Munich's vibrant city centre through to the distant mountains perfectly rounds off the features of the peacock suite.

#### facts

| size   | room capacity<br>[max. capacity]                       | equipment                                                                                                                      |
|--------|--------------------------------------------------------|--------------------------------------------------------------------------------------------------------------------------------|
| _ 73qm | meetings, group work,<br>photoshoots etc<br>[6 people] | daylight<br>separate bedroom<br>living area with nespresso<br>coffee maker<br>en-suite bathroom (separate)<br>air conditioning |